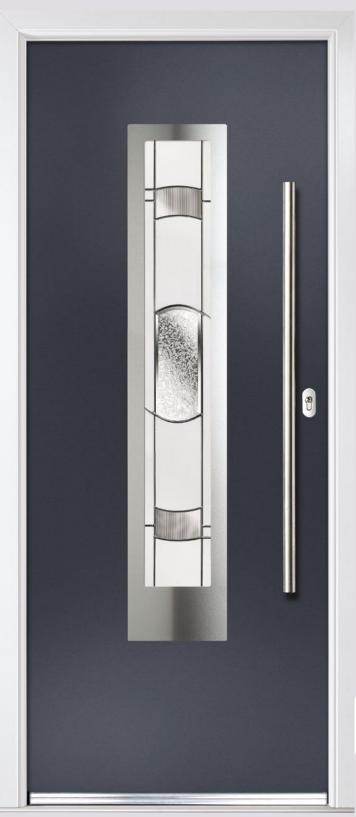

## Avant-garde

With a unique 4mm GRP etched skin on a flush finish door slab, our NewBerry Links composite collection have been designed to look and feel like aluminium.

Slate / Vector Glazing

Nibus / Cotswold Glazing

### Pioneering

66

The Inox frames can be combined with a selection of beautiful, modern decorative glass options which complement your chosen door style. All our glass options are encapsulated in a triple glazed unit which as well as giving industry leading thermal efficiency are also easy to clean. Using finely grained 316 grade stainless steel glazing frames, they are guaranteed to keep their high shine and stunning looks for years to come. Our Inox collection adds a distinctive European look to your home.