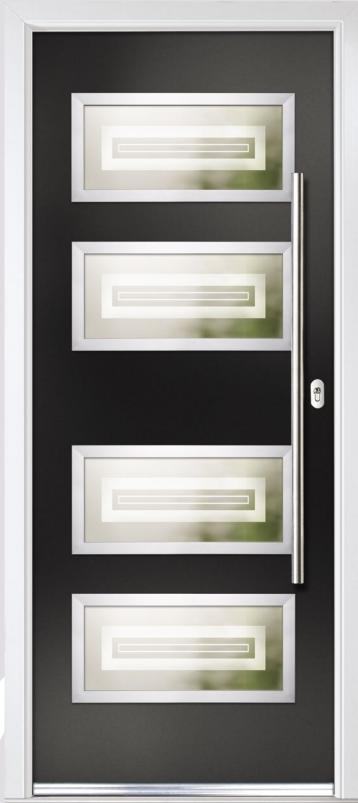

### Modernistic

NewBerry's contemporary door collection offers a range of stylishly modern door designs which can be perfectly complemented with equally stylish glass units.

FOR THE FULL COLLECTION VISIT: www.newberrydoors.co.uk

Mulberry / Vector (Black) Glazing

Florida / Cubic Glazing

Mushroom

Shadow / Impression Glazing

Sage / Finese Glazing

Twilight / Milan Glazing

 ${\sf Mushroom}$ 

Bolero / Luxor Glazing