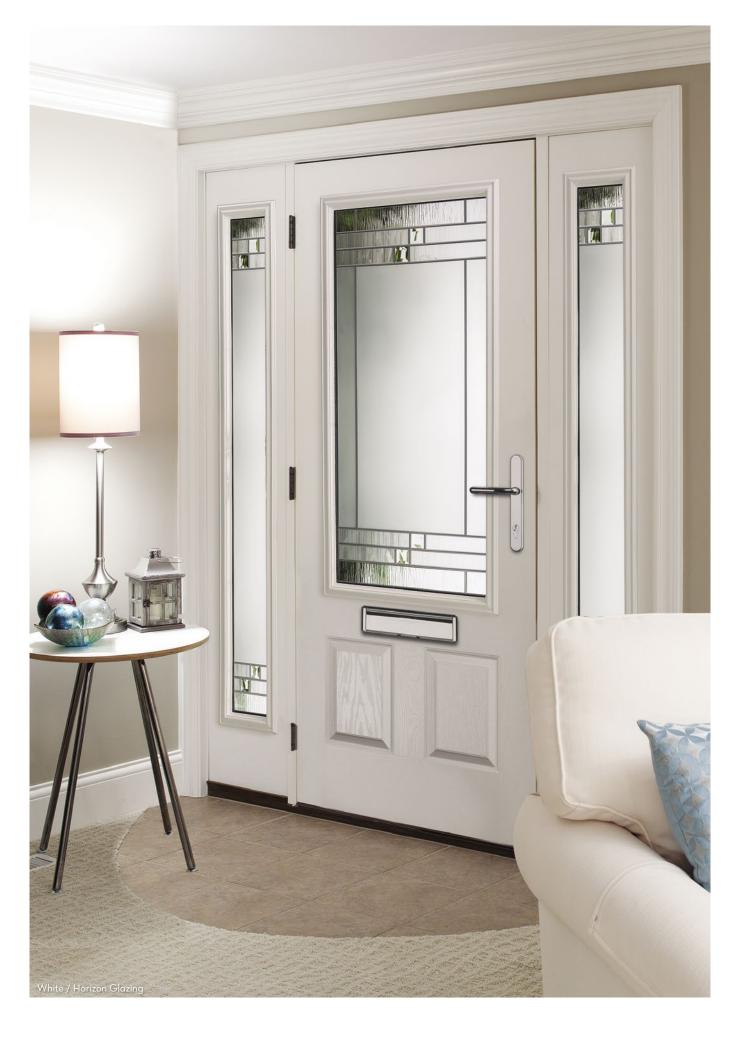

### Timeless

NewBerry composite doors offers the aesthetic qualities of a traditional timber door, however, the robust grained GRP skins provide the homeowner with a strong, durable, thermally efficient, secure door that requires minimal maintenance.