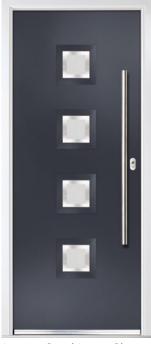

## Avant-garde

With a unique 4mm GRP etched skin on a flush finish door slab, our NewBerry Links composite collection have been designed to look and feel like aluminium.

Slate / Vector Glazing

Nibus / Cotswold Glazing