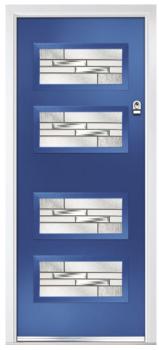

### Timeless

NewBerry composite doors offers the aesthetic qualities of a traditional timber door, however, the robust grained GRP skins provide the homeowner with a strong, durable, thermally efficient, secure door that requires minimal maintenance.

FOR THE FULL COLLECTION VISIT: www.newberrydoors.co.uk

Slate / Milan Glazing

Caribbean Blue / Trio Diamond Glazing

Very Berry / Vogue Glazing

Twilight / Trinity Glazing

Cotswold / Hathaway Glazing

Golden Oak / Bloomsbury Glazing