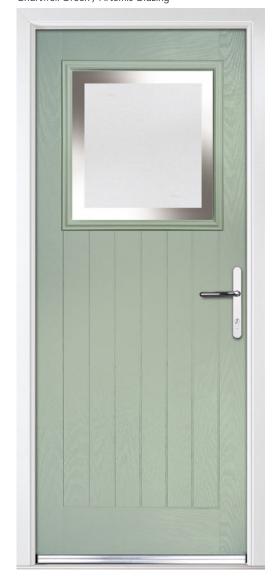

Wedgewood / Louisiana Glazing

Slate / Grange Glazing

Irish Oak / Prestige Glazing

Mulberry / Trio Diamond Glazing

White

Chartwell Green / Artemis Glazing

Stormy Seas / Cascade Glazing