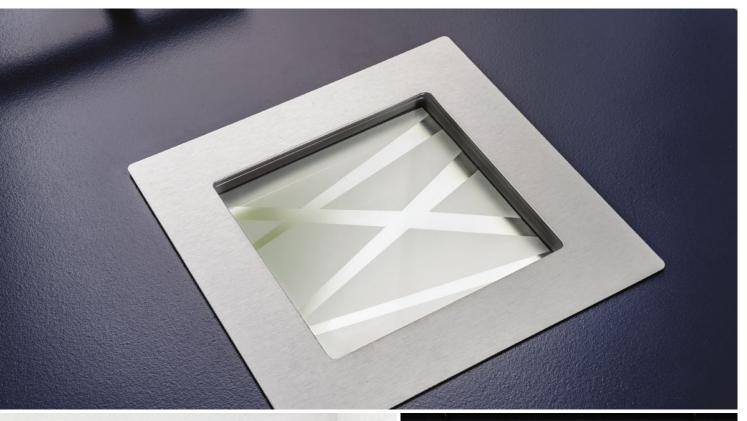

### Pioneering

66

The Inox frames can be combined with a selection of beautiful, modern decorative glass options which complement your chosen door style. All our glass options are encapsulated in a triple glazed unit which as well as giving industry leading thermal efficiency are also easy to clean. Using finely grained 316 grade stainless steel glazing frames, they are guaranteed to keep their high shine and stunning looks for years to come. Our Inox collection adds a distinctive European look to your home.