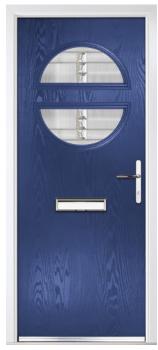

# Charming

For a truly authentic looking cottage door for your home, NewBerry Doors offers a variety of styles for you to choose from.

www.newberrydoors.co.uk

Clay / Graphite Glazing

Victory Blue / Birchwood Glazing

Wedgewood / Louisiana Glazing

Slate / Grange Glazing

Irish Oak / Prestige Glazing

Mulberry / Trio Diamond Glazing

White

Chartwell Green / Artemis Glazing

Stormy Seas / Cascade Glazing