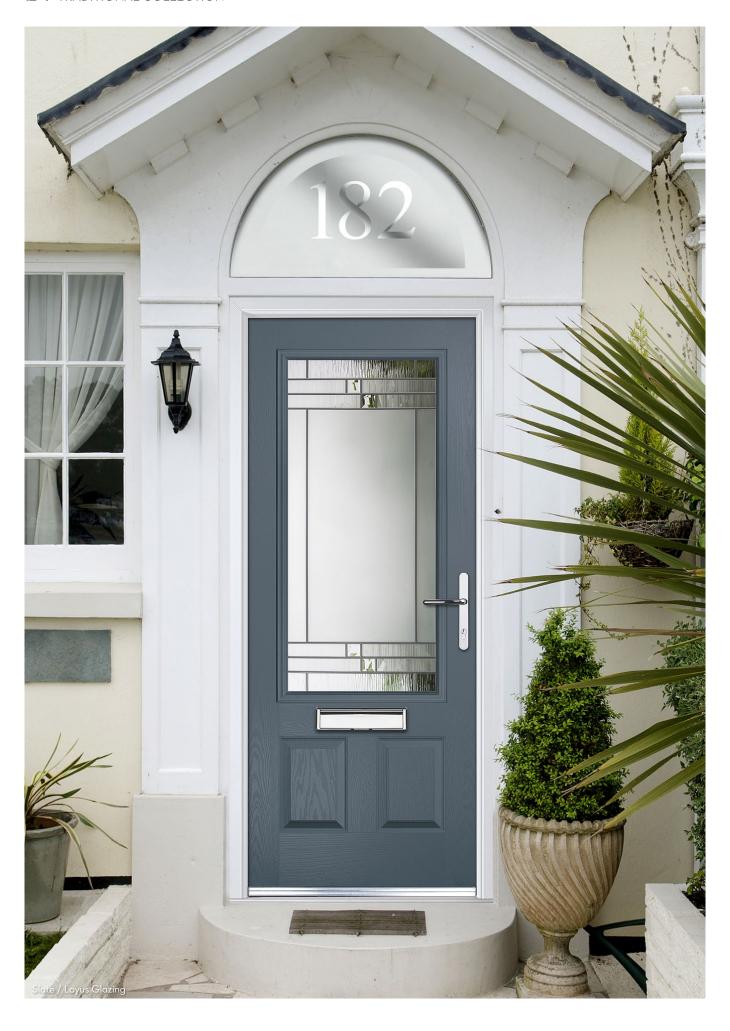

### Pioneering

66

The Inox frames can be combined with a selection of beautiful, modern decorative glass options which complement your chosen door style. All our glass options are encapsulated in a triple glazed unit which as well as giving industry leading thermal efficiency are also easy to clean. Using finely grained 316 grade stainless steel glazing frames, they are guaranteed to keep their high shine and stunning looks for years to come. Our Inox collection adds a distinctive European look to your home.

FOR THE FULL COLLECTION VISIT: www.newberrydoors.co.uk

Clay / Vector Glazing

Antracite Grey / Synergy Glazing

Black / Mecury Glazing

Victory Blue / Luxor Glazing

Very Berry / Cubic Glazing

Twilight / Satin Glazing