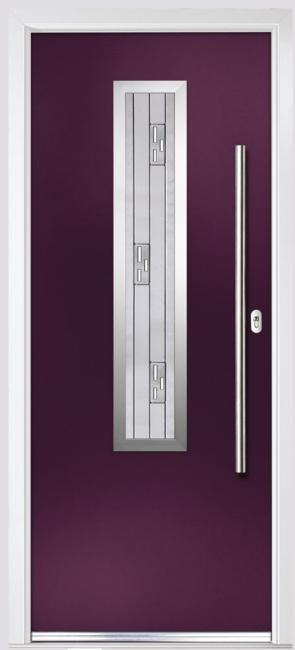

## Avant-garde

With a unique 4mm GRP etched skin on a flush finish door slab, our NewBerry Links composite collection have been designed to look and feel like aluminium.

Slate / Vector Glazing

Nibus / Cotswold Glazing

Black / Cubic Glazing

Very Berry / Luxor Glazing

Military Grey / Artemis Glazing

French Blue / Spire Glazing

Blue / Lotus Glazing

Anthracite Grey / Graphite