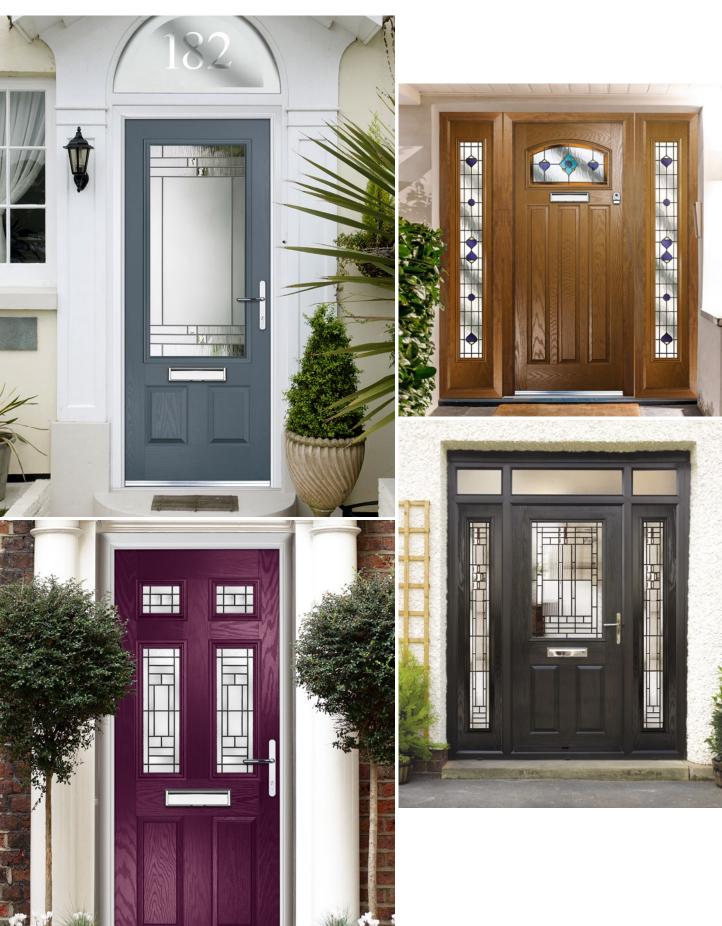

# Kaleidoscopic

We offer a range of standard colours and woodgrain finishes, premium colours and a colour matching service so you can match your door colour to the warm tones of your favourite summer fruit berry or to the pebble you found on the beach!

| French Blue | Irish Oak                                                                          | Marsala      | Military Grey  |
|-------------|------------------------------------------------------------------------------------|--------------|----------------|
| Moonshine   |                                                                                    |              | Mulberry       |
| Mushroom    | Nimbus                                                                             | Olive Grove  | Paradise Green |
| Putty       | Sage                                                                               | Sandstone    | Shadow         |
| Silver Grey | Slate                                                                              | Stormy Seas  | Twilight       |
| Vanilla     | Very Berry                                                                         | Victory Blue | Wedgewood      |
| RAL COLOURS | We provide a wide range<br>of specialist colours and a<br>colour matching service. |              |                |