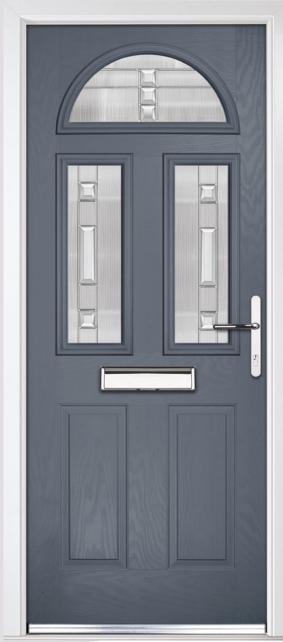

### **COLLECTIONS**

- O6 Traditional
- 14 Cottage
- 20 Contemporary
- 28 Links
- 36 Inox
- 44 COLOURS
- 48 GLAZING
- 50 HARDWARE