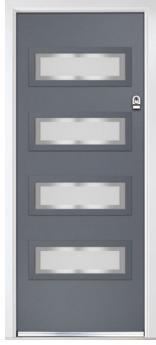

### Timeless

NewBerry composite doors offers the aesthetic qualities of a traditional timber door, however, the robust grained GRP skins provide the homeowner with a strong, durable, thermally efficient, secure door that requires minimal maintenance.

FOR THE FULL COLLECTION VISIT: www.newberrydoors.co.uk

Slate / Milan Glazing

Caribbean Blue / Trio Diamond Glazing

Very Berry / Vogue Glazing

Twilight / Trinity Glazing

Cotswold / Hathaway Glazing

Golden Oak / Bloomsbury Glazing