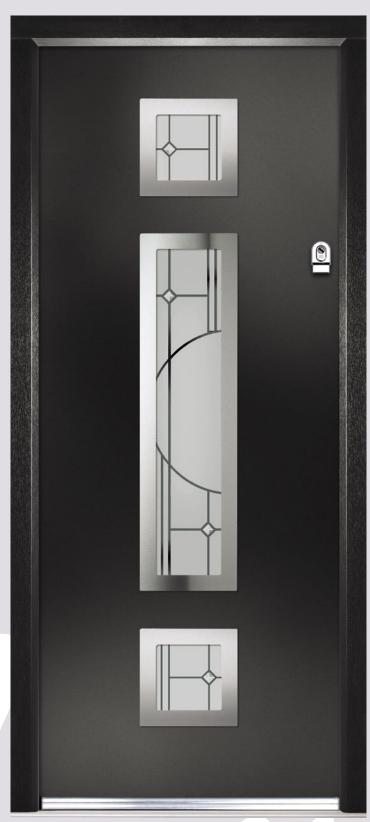

### **COLLECTIONS**

- O6 Traditional
- 14 Cottage
- 20 Contemporary
- 28 Links
- 36 Inox
- 44 COLOURS
- 48 GLAZING
- 50 HARDWARE

### Timeless

NewBerry composite doors offers the aesthetic qualities of a traditional timber door, however, the robust grained GRP skins provide the homeowner with a strong, durable, thermally efficient, secure door that requires minimal maintenance.