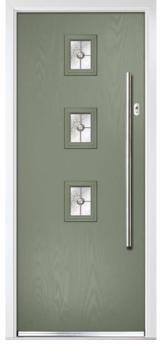

# Charming

For a truly authentic looking cottage door for your home, NewBerry Doors offers a variety of styles for you to choose from.

www.newberrydoors.co.uk

Clay / Graphite Glazing

Victory Blue / Birchwood Glazing

Wedgewood / Louisiana Glazing

Slate / Grange Glazing

Irish Oak / Prestige Glazing

Mulberry / Trio Diamond Glazing

White

Chartwell Green / Artemis Glazing

Stormy Seas / Cascade Glazing