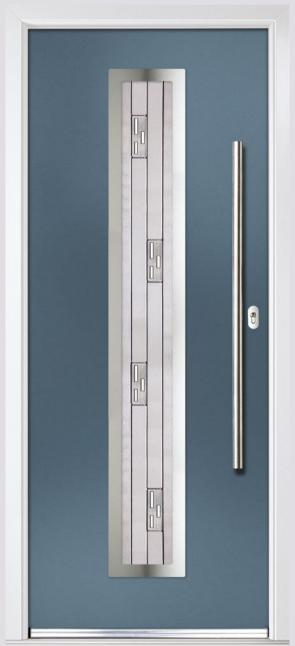

## Avant-garde

With a unique 4mm GRP etched skin on a flush finish door slab, our NewBerry Links composite collection have been designed to look and feel like aluminium.

Slate / Vector Glazing

Nibus / Cotswold Glazing

Black / Cubic Glazing

Very Berry / Luxor Glazing

Military Grey / Artemis Glazing

French Blue / Spire Glazing

Blue / Lotus Glazing

Anthracite Grey / Graphite