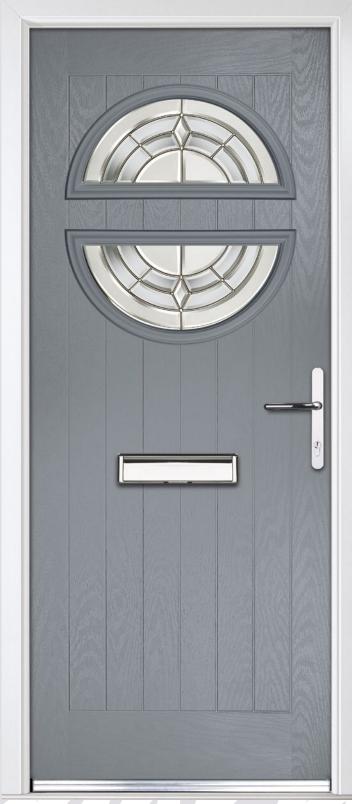

# Charming

For a truly authentic looking cottage door for your home, NewBerry Doors offers a variety of styles for you to choose from.

www.newberrydoors.co.uk

Clay / Graphite Glazing

Victory Blue / Birchwood Glazing

Wedgewood / Louisiana Glazing

Slate / Grange Glazing

Irish Oak / Prestige Glazing

Mulberry / Trio Diamond Glazing

White

Chartwell Green / Artemis Glazing

Stormy Seas / Cascade Glazing