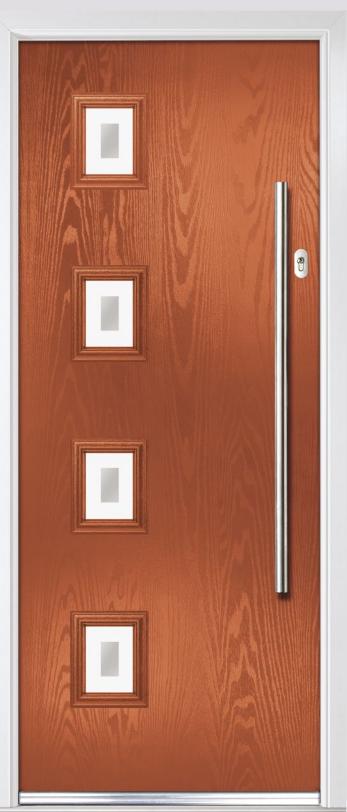

### Timeless

NewBerry composite doors offers the aesthetic qualities of a traditional timber door, however, the robust grained GRP skins provide the homeowner with a strong, durable, thermally efficient, secure door that requires minimal maintenance.

FOR THE FULL COLLECTION VISIT: www.newberrydoors.co.uk

Slate / Milan Glazing

Caribbean Blue / Trio Diamond Glazing

Very Berry / Vogue Glazing

Twilight / Trinity Glazing

Cotswold / Hathaway Glazing

Golden Oak / Bloomsbury Glazing