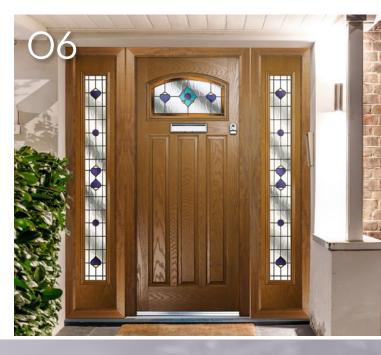

### **COLLECTIONS**

- O6 Traditional
- 14 Cottage
- 20 Contemporary
- 28 Links
- 36 Inox
- 44 COLOURS
- 48 GLAZING
- 50 HARDWARE

### Timeless

NewBerry composite doors offers the aesthetic qualities of a traditional timber door, however, the robust grained GRP skins provide the homeowner with a strong, durable, thermally efficient, secure door that requires minimal maintenance.