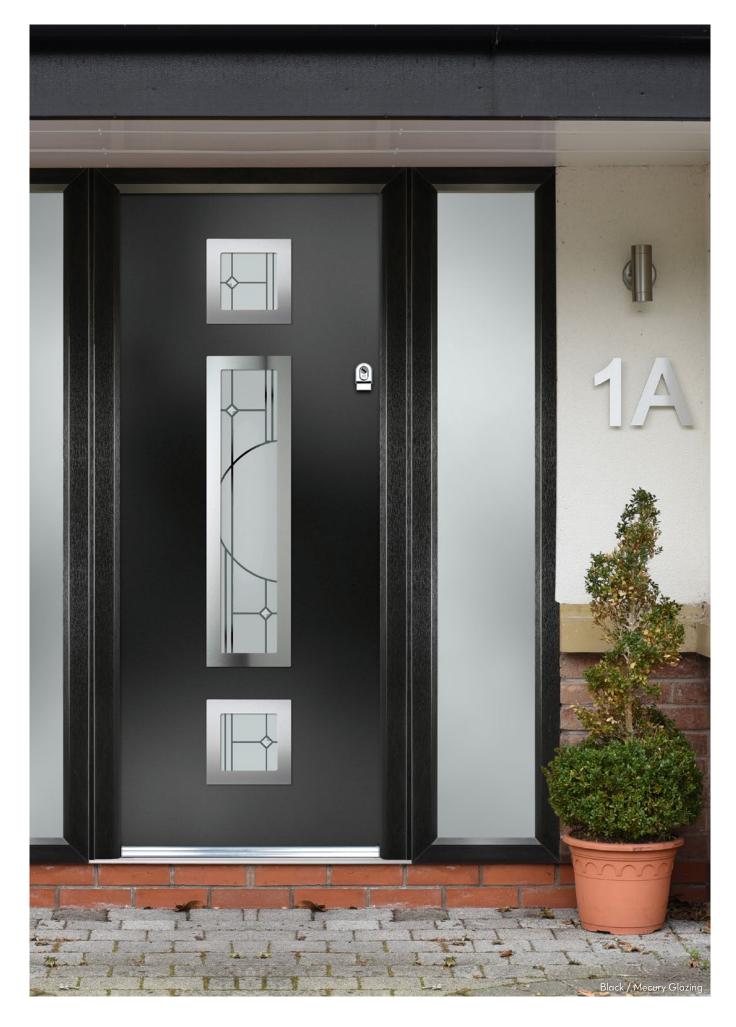

### Pioneering

66

The Inox frames can be combined with a selection of beautiful, modern decorative glass options which complement your chosen door style. All our glass options are encapsulated in a triple glazed unit which as well as giving industry leading thermal efficiency are also easy to clean. Using finely grained 316 grade stainless steel glazing frames, they are guaranteed to keep their high shine and stunning looks for years to come. Our Inox collection adds a distinctive European look to your home.

FOR THE FULL COLLECTION VISIT: www.newberrydoors.co.uk

Clay / Vector Glazing

Antracite Grey / Synergy Glazing

Black / Mecury Glazing

Victory Blue / Luxor Glazing

Very Berry / Cubic Glazing

Twilight / Satin Glazing