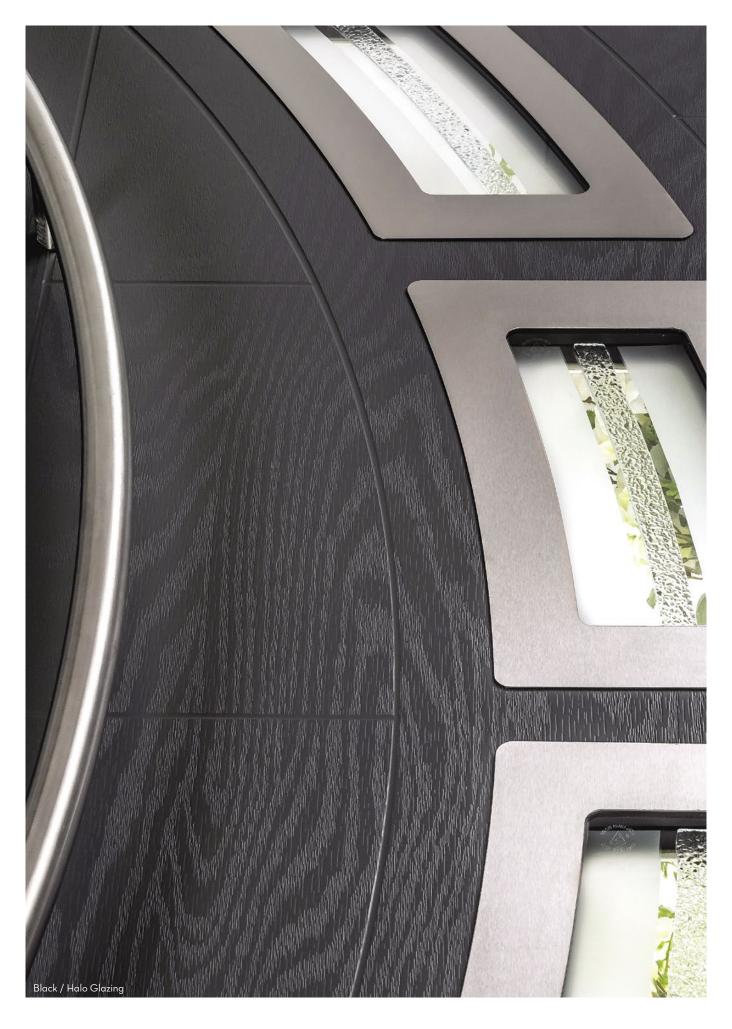

### Pioneering

66

The Inox frames can be combined with a selection of beautiful, modern decorative glass options which complement your chosen door style. All our glass options are encapsulated in a triple glazed unit which as well as giving industry leading thermal efficiency are also easy to clean. Using finely grained 316 grade stainless steel glazing frames, they are guaranteed to keep their high shine and stunning looks for years to come. Our Inox collection adds a distinctive European look to your home.

## Unique

Discover the NewBerry decorative glazing to create your unique door.