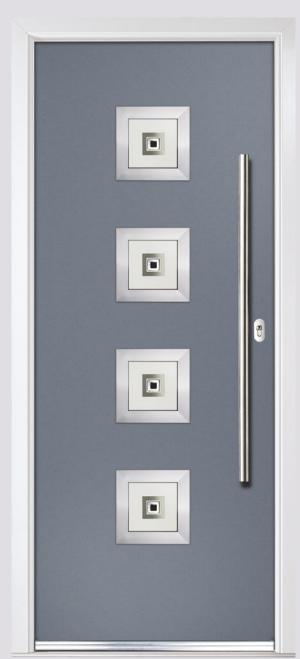

### Pioneering

66

The Inox frames can be combined with a selection of beautiful, modern decorative glass options which complement your chosen door style. All our glass options are encapsulated in a triple glazed unit which as well as giving industry leading thermal efficiency are also easy to clean. Using finely grained 316 grade stainless steel glazing frames, they are guaranteed to keep their high shine and stunning looks for years to come. Our Inox collection adds a distinctive European look to your home.

FOR THE FULL COLLECTION VISIT: www.newberrydoors.co.uk

Clay / Vector Glazing

Antracite Grey / Synergy Glazing

Black / Mecury Glazing

Victory Blue / Luxor Glazing

Very Berry / Cubic Glazing

Twilight / Satin Glazing