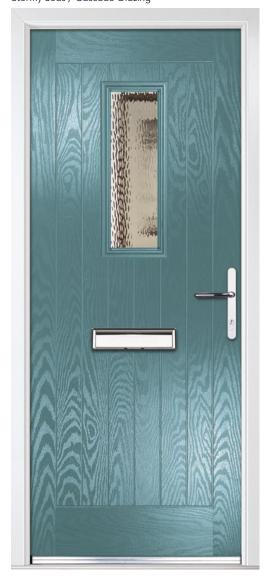

# Charming

For a truly authentic looking cottage door for your home, NewBerry Doors offers a variety of styles for you to choose from.

www.newberrydoors.co.uk

Clay / Graphite Glazing

Victory Blue / Birchwood Glazing

Wedgewood / Louisiana Glazing

Slate / Grange Glazing

Irish Oak / Prestige Glazing

Mulberry / Trio Diamond Glazing

White

Chartwell Green / Artemis Glazing

Stormy Seas / Cascade Glazing