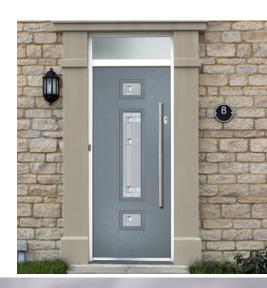

### Pioneering

66

The Inox frames can be combined with a selection of beautiful, modern decorative glass options which complement your chosen door style. All our glass options are encapsulated in a triple glazed unit which as well as giving industry leading thermal efficiency are also easy to clean. Using finely grained 316 grade stainless steel glazing frames, they are guaranteed to keep their high shine and stunning looks for years to come. Our Inox collection adds a distinctive European look to your home.

FOR THE FULL COLLECTION VISIT: www.newberrydoors.co.uk

Clay / Vector Glazing

Antracite Grey / Synergy Glazing

Black / Mecury Glazing

Victory Blue / Luxor Glazing

Very Berry / Cubic Glazing

Twilight / Satin Glazing