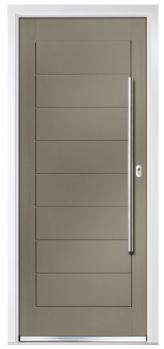

## Avant-garde

With a unique 4mm GRP etched skin on a flush finish door slab, our NewBerry Links composite collection have been designed to look and feel like aluminium.

Slate / Vector Glazing

Nibus / Cotswold Glazing

Black / Cubic Glazing

Very Berry / Luxor Glazing

Military Grey / Artemis Glazing

French Blue / Spire Glazing

Blue / Lotus Glazing

Anthracite Grey / Graphite