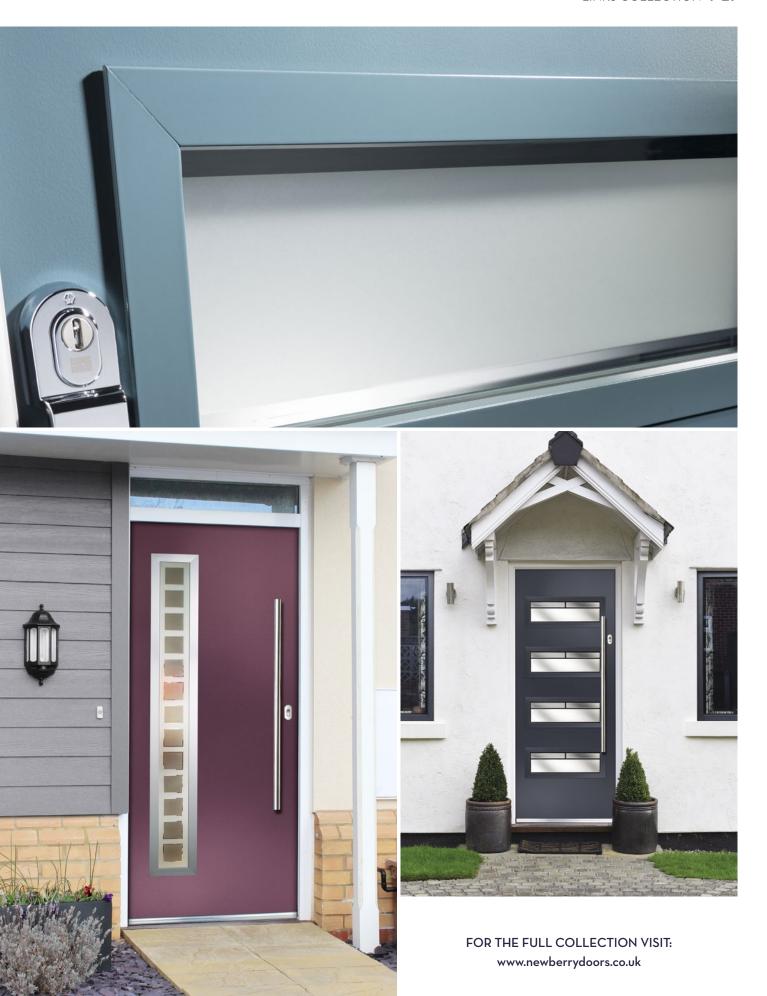

## Avant-garde

With a unique 4mm GRP etched skin on a flush finish door slab, our NewBerry Links composite collection have been designed to look and feel like aluminium.

Slate / Vector Glazing

Nibus / Cotswold Glazing

Black / Cubic Glazing

Very Berry / Luxor Glazing

Military Grey / Artemis Glazing

French Blue / Spire Glazing

Blue / Lotus Glazing

Anthracite Grey / Graphite