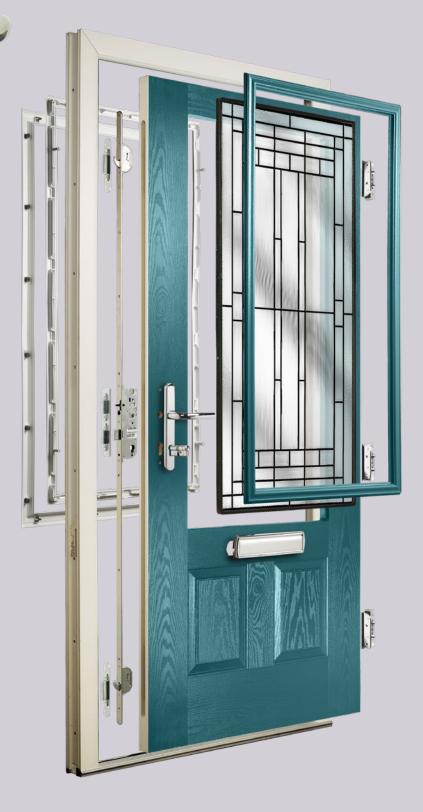

### Timeless

NewBerry composite doors offers the aesthetic qualities of a traditional timber door, however, the robust grained GRP skins provide the homeowner with a strong, durable, thermally efficient, secure door that requires minimal maintenance.