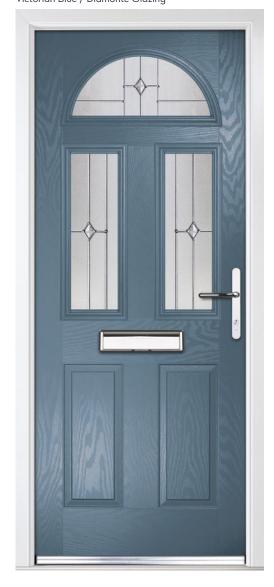

THE WHOLE PROCESS AND ARE DEDICATED TO CREATING THE PERFECT DOOR FOR OUR CUSTOMERS.











## Contents

### **COLLECTIONS**

- O6 Traditional
- 14 Cottage
- 20 Contemporary
- 28 Links
- 36 Inox
- 44 COLOURS
- 48 GLAZING
- 50 HARDWARE









### Timeless



NewBerry composite doors offers the aesthetic qualities of a traditional timber door, however, the robust grained GRP skins provide the homeowner with a strong, durable, thermally efficient, secure door that requires minimal maintenance.







FOR THE FULL COLLECTION VISIT: www.newberrydoors.co.uk







Slate / Milan Glazing



Caribbean Blue / Trio Diamond Glazing





Very Berry / Vogue Glazing





Twilight / Trinity Glazing



Cotswold / Hathaway Glazing



Golden Oak / Bloomsbury Glazing

Victorian Blue / Diamonte Glazing



Stormy Seas / Oplulence Glazing







# Charming



For a truly authentic looking cottage door for your home, NewBerry Doors offers a variety of styles for you to choose from.







www.newberrydoors.co.uk



Clay / Graphite Glazing



Victory Blue / Birchwood Glazing





Wedgewood / Louisiana Glazing

Slate / Grange Glazing





Irish Oak / Prestige Glazing



Mulberry / Trio Diamond Glazing



White

Chartwell Green / Artemis Glazing



Stormy Seas / Cascade Glazing







### Modernistic



NewBerry's contemporary door collection offers a range of stylishly modern door designs which can be perfectly complemented with equally stylish glass units.













FOR THE FULL COLLECTION VISIT: www.newberrydoors.co.uk



Mulberry / Vector (Black) Glazing



Florida / Cubic Glazing





M