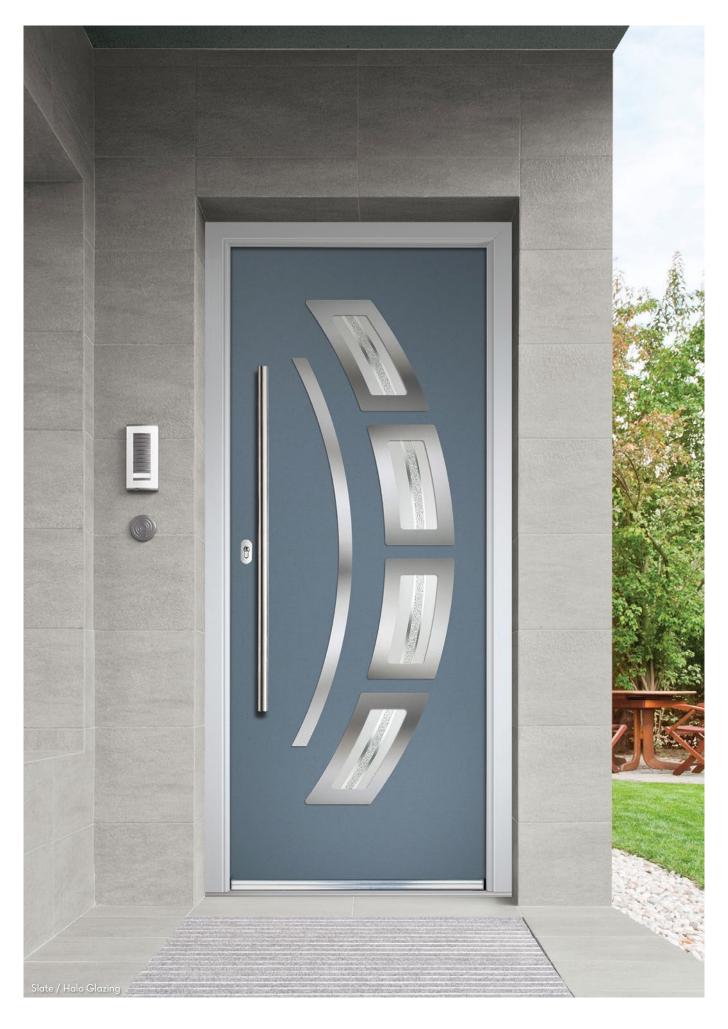

## Avant-garde

With a unique 4mm GRP etched skin on a flush finish door slab, our NewBerry Links composite collection have been designed to look and feel like aluminium.

Slate / Vector Glazing

Nibus / Cotswold Glazing

Black / Cubic Glazing

Very Berry / Luxor Glazing

Military Grey / Artemis Glazing

French Blue / Spire Glazing

Blue / Lotus Glazing

Anthracite Grey / Graphite