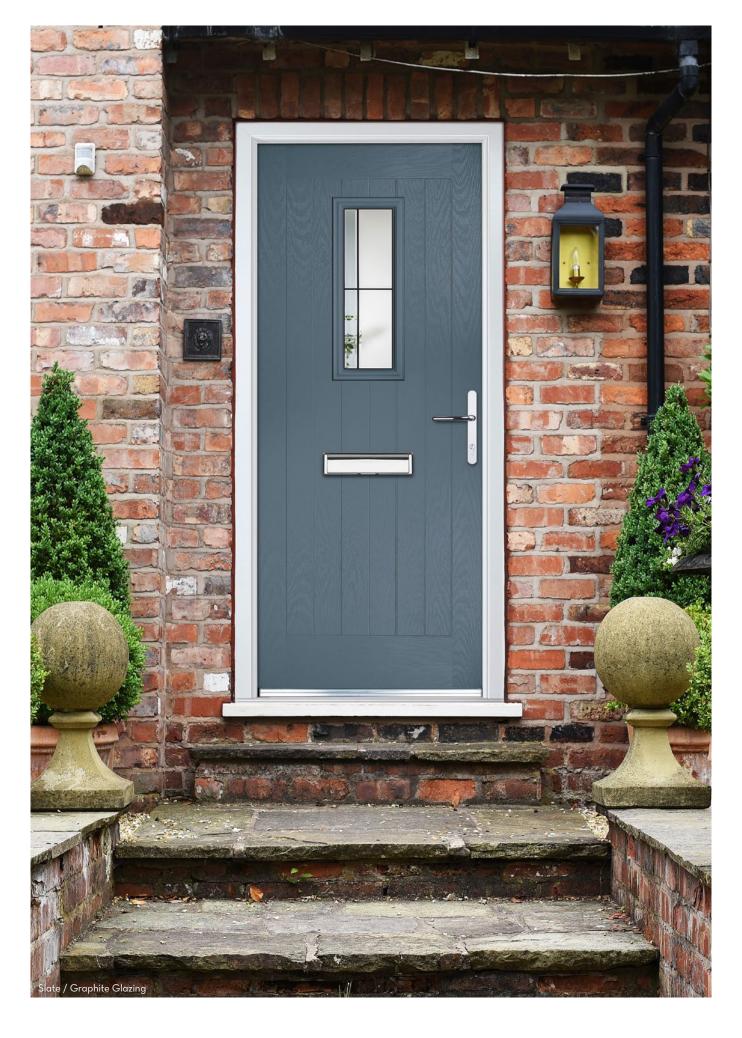

### Timeless

NewBerry composite doors offers the aesthetic qualities of a traditional timber door, however, the robust grained GRP skins provide the homeowner with a strong, durable, thermally efficient, secure door that requires minimal maintenance.

FOR THE FULL COLLECTION VISIT: www.newberrydoors.co.uk

Slate / Milan Glazing

Caribbean Blue / Trio Diamond Glazing

Very Berry / Vogue Glazing

Twilight / Trinity Glazing

Cotswold / Hathaway Glazing

Golden Oak / Bloomsbury Glazing