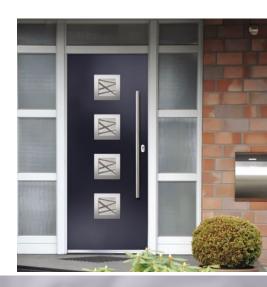

## Avant-garde

With a unique 4mm GRP etched skin on a flush finish door slab, our NewBerry Links composite collection have been designed to look and feel like aluminium.

Slate / Vector Glazing

Nibus / Cotswold Glazing