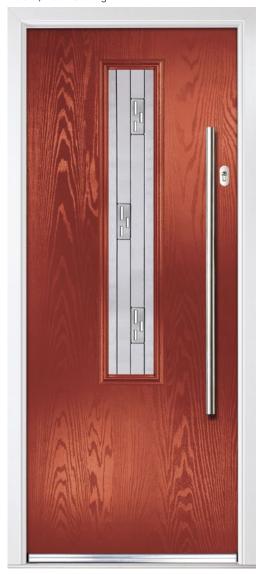

y of styles for you to choose from.







www.newberrydoors.co.uk



Clay / Graphite Glazing



Victory Blue / Birchwood Glazing





Wedgewood / Louisiana Glazing

Slate / Grange Glazing





Irish Oak / Prestige Glazing



Mulberry / Trio Diamond Glazing



White

Chartwell Green / Artemis Glazing



Stormy Seas / Cascade Glazing







### Modernistic



NewBerry's contemporary door collection offers a range of stylishly modern door designs which can be perfectly complemented with equally stylish glass units.













FOR THE FULL COLLECTION VISIT: www.newberrydoors.co.uk



Mulberry / Vector (Black) Glazing



Florida / Cubic Glazing





Mushroom

Shadow / Impression Glazing









Sage / Finese Glazing



Twilight / Milan Glazing



 ${\sf Mushroom}$ 

Bolero / Luxor Glazing



Victory Blue / Lucidity Glazing





## Avant-garde



With a unique 4mm GRP etched skin on a flush finish door slab, our NewBerry Links composite collection have been designed to look and feel like aluminium.









Slate / Vector Glazing



Nibus / Cotswold Glazing



Black / Cubic Glazing



Very Berry / Luxor Glazing



















Military Grey / Artemis Glazing



French Blue / Spire Glazing

Blue / Lotus Glazing



Anthracite Grey / Graphite





### Pioneering

66

The Inox frames can be combined with a selection of beautiful, modern decorative glass options which complement your chosen door style. All our glass options are encapsulated in a triple glazed unit which as well as giving industry leading thermal efficiency are also easy to clean. Using finely grained 316 grade