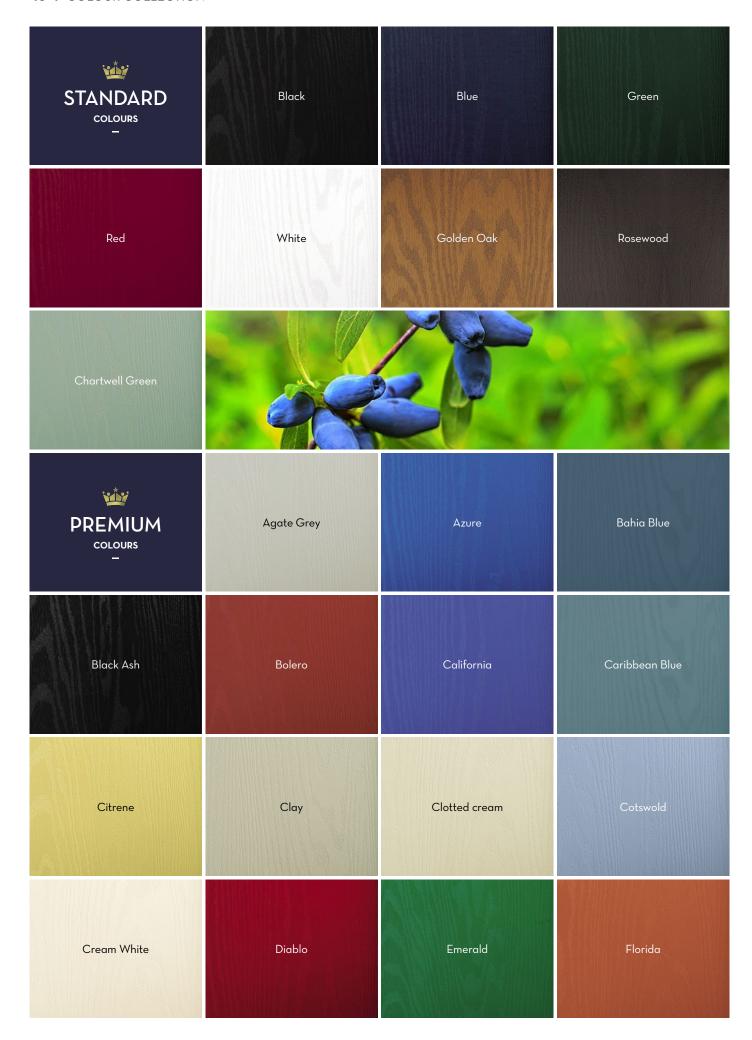

# Kaleidoscopic

We offer a range of standard colours and woodgrain finishes, premium colours and a colour matching service so you can match your door colour to the warm tones of your favourite summer fruit berry or to the pebble you found on the beach!

| French Blue | Irish Oak                                                                          | Marsala      | Military Grey  |
|-------------|------------------------------------------------------------------------------------|--------------|----------------|
| Moonshine   |                                                                                    |              | Mulberry       |
| Mushroom    | Nimbus                                                                             | Olive Grove  | Paradise Green |
| Putty       | Sage                                                                               | Sandstone    | Shadow         |
| Silver Grey | Slate                                                                              | Stormy Seas  | Twilight       |
| Vanilla     | Very Berry                                                                         | Victory Blue | Wedgewood      |
| RAL COLOURS | We provide a wide range<br>of specialist colours and a<br>colour matching service. |              |                |