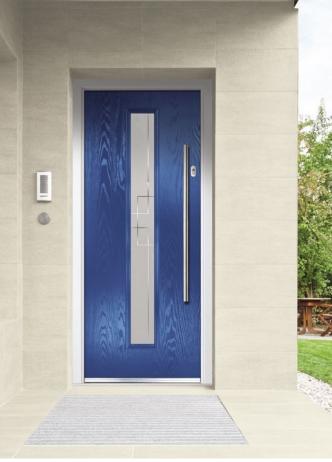

### Pioneering

66

The Inox frames can be combined with a selection of beautiful, modern decorative glass options which complement your chosen door style. All our glass options are encapsulated in a triple glazed unit which as well as giving industry leading thermal efficiency are also easy to clean. Using finely grained 316 grade stainless steel glazing frames, they are guaranteed to keep their high shine and stunning looks for years to come. Our Inox collection adds a distinctive European look to your home.

FOR THE FULL COLLECTION VISIT: www.newberrydoors.co.uk

Clay / Vector Glazing

Antracite Grey / Synergy Glazing

Black / Mecury Glazing

Victory Blue / Luxor Glazing

Very Berry / Cubic Glazing

Twilight / Satin Glazing