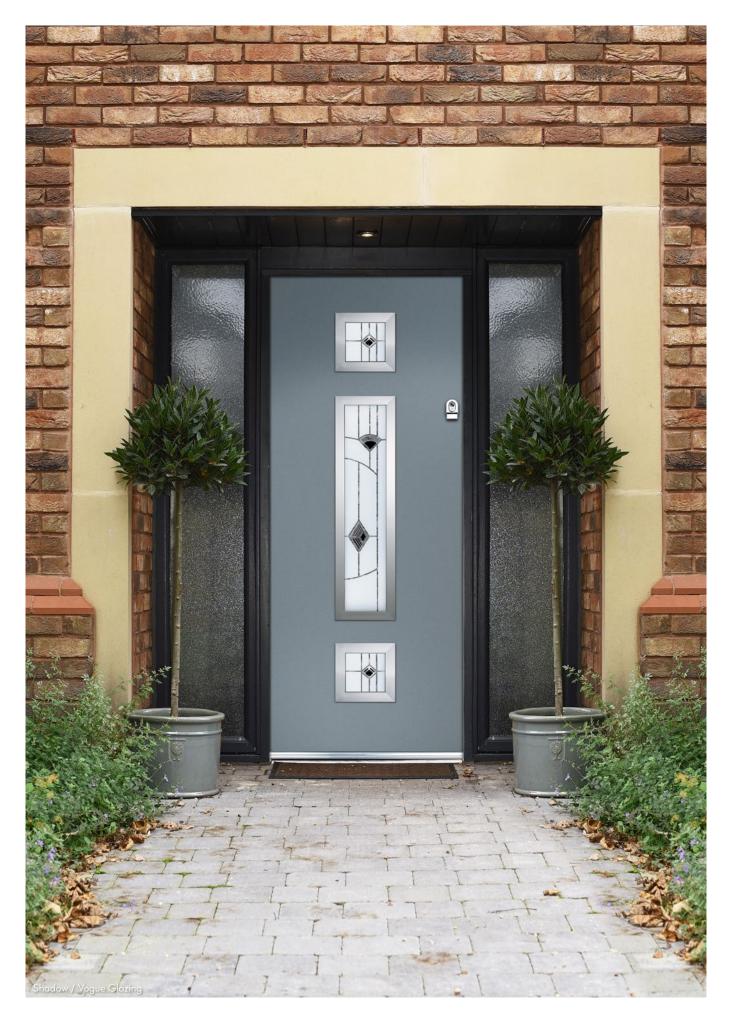

lazing







### Modernistic



NewBerry's contemporary door collection offers a range of stylishly modern door designs which can be perfectly complemented with equally stylish glass units.













FOR THE FULL COLLECTION VISIT: www.newberrydoors.co.uk



Mulberry / Vector (Black) Glazing



Florida / Cubic Glazing





Mushroom

Shadow / Impression Glazing









Sage / Finese Glazing



Twilight / Milan Glazing



 ${\sf Mushroom}$ 

Bolero / Luxor Glazing



Victory Blue / Lucidity Glazing





## Avant-garde



With a unique 4mm GRP etched skin on a flush finish door slab, our NewBerry Links composite collection have been designed to look and feel like aluminium.









Slate / Vector Glazing



Nibus / Cotswold Glazing



Black / Cubic Glazing



Very Berry / Luxor Glazing



















Military Grey / Artemis Glazing



French Blue / Spire Glazing

Blue / Lotus Glazing



Anthracite Grey / Graphite





### Pioneering

66

The Inox frames can be combined with a selection of beautiful, modern decorative glass options which complement your chosen door style. All our glass options are encapsulated in a triple glazed unit which as well as giving industry leading thermal efficiency are also easy to clean. Using finely grained 316 grade stainless steel glazing frames, they are guaranteed to keep their high shine and stunning looks for years to come. Our Inox collection adds a distinctive European look to your home.











FOR THE FULL COLLECTION VISIT: www.newberrydoors.co.uk



Clay / Vector Glazing



Antracite Grey / Synergy Glazing



Black / Mecury G