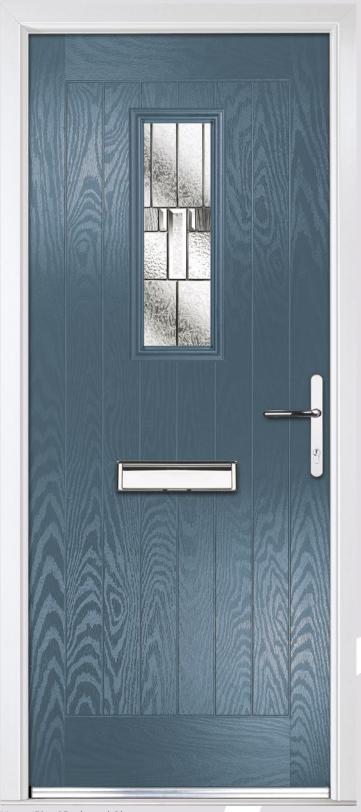

# Charming

For a truly authentic looking cottage door for your home, NewBerry Doors offers a variety of styles for you to choose from.

www.newberrydoors.co.uk

Clay / Graphite Glazing

Victory Blue / Birchwood Glazing

Wedgewood / Louisiana Glazing

Slate / Grange Glazing

Irish Oak / Prestige Glazing

Mulberry / Trio Diamond Glazing

White

Chartwell Green / Artemis Glazing

Stormy Seas / Cascade Glazing