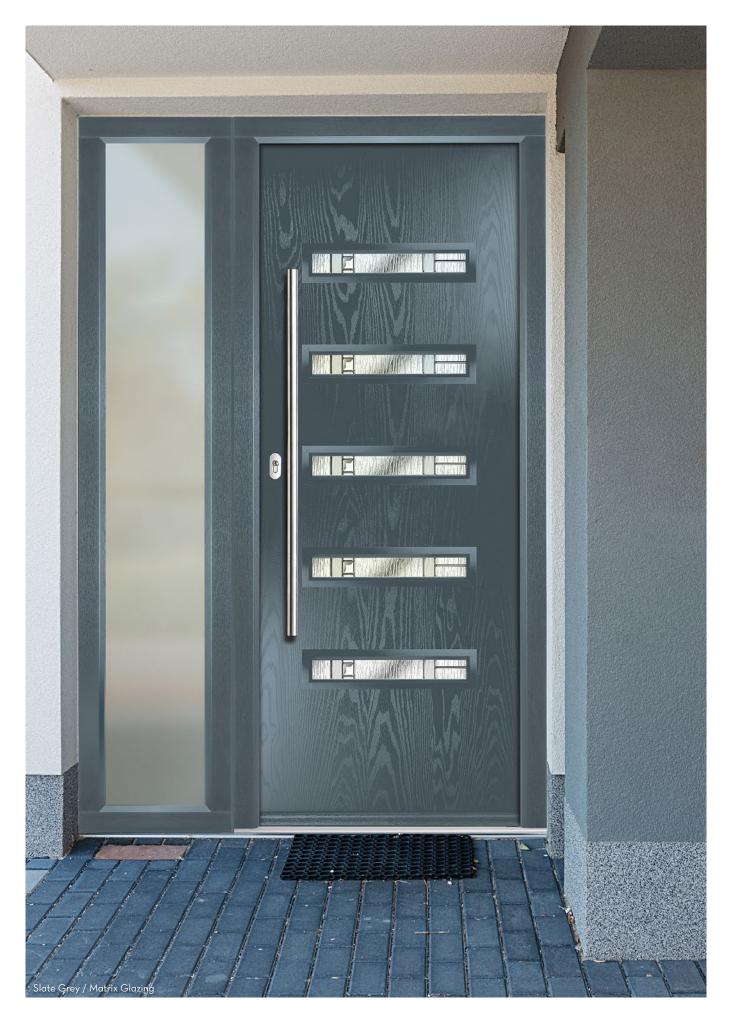

### Pioneering

66

The Inox frames can be combined with a selection of beautiful, modern decorative glass options which complement your chosen door style. All our glass options are encapsulated in a triple glazed unit which as well as giving industry leading thermal efficiency are also easy to clean. Using finely grained 316 grade stainless steel glazing frames, they are guaranteed to keep their high shine and stunning looks for years to come. Our Inox collection adds a distinctive European look to your home.

FOR THE FULL COLLECTION VISIT: www.newberrydoors.co.uk

Clay / Vector Glazing

Antracite Grey / Synergy Glazing

Black / Mecury Glazing

Victory Blue / Luxor Glazing

Very Berry / Cubic Glazing

Twilight / Satin Glazing