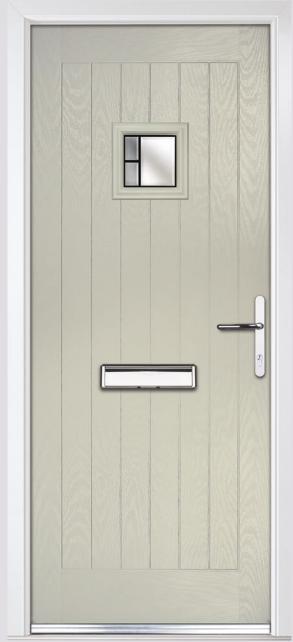

# Kaleidoscopic

We offer a range of standard colours and woodgrain finishes, premium colours and a colour matching service so you can match your door colour to the warm tones of your favourite summer fruit berry or to the pebble you found on the beach!

| French Blue | Irish Oak                                                                          | Marsala      | Military Grey  |
|-------------|------------------------------------------------------------------------------------|--------------|----------------|
| Moonshine   |                                                                                    |              | Mulberry       |
| Mushroom    | Nimbus                                                                             | Olive Grove  | Paradise Green |
| Putty       | Sage                                                                               | Sandstone    | Shadow         |
| Silver Grey | Slate                                                                              | Stormy Seas  | Twilight       |
| Vanilla     | Very Berry                                                                         | Victory Blue | Wedgewood      |
| RAL COLOURS | We provide a wide range<br>of specialist colours and a<br>colour matching service. |              |                |