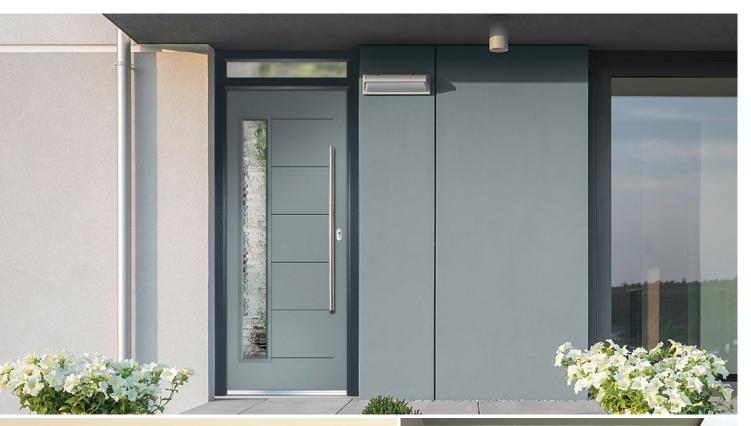

## Avant-garde

With a unique 4mm GRP etched skin on a flush finish door slab, our NewBerry Links composite collection have been designed to look and feel like aluminium.

Slate / Vector Glazing

Nibus / Cotswold Glazing

Black / Cubic Glazing

Very Berry / Luxor Glazing

Military Grey / Artemis Glazing

French Blue / Spire Glazing

Blue / Lotus Glazing

Anthracite Grey / Graphite