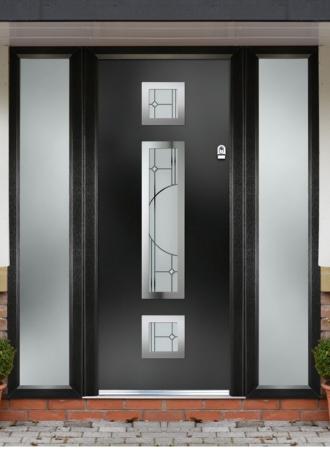

### **COLLECTIONS**

- O6 Traditional
- 14 Cottage
- 20 Contemporary
- 28 Links
- 36 Inox
- 44 COLOURS
- 48 GLAZING
- 50 HARDWARE

### Timeless

NewBerry composite doors offers the aesthetic qualities of a traditional timber door, however, the robust grained GRP skins provide the homeowner with a strong, durable, thermally efficient, secure door that requires minimal maintenance.