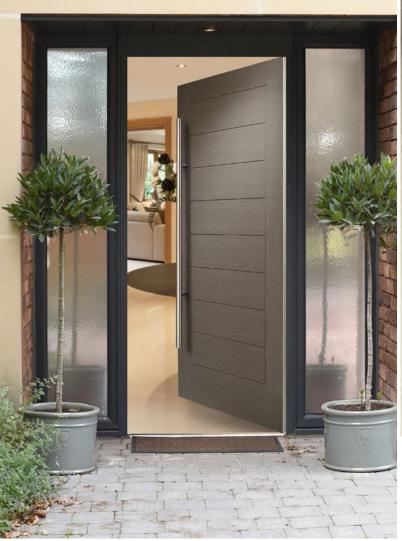

## Avant-garde

With a unique 4mm GRP etched skin on a flush finish door slab, our NewBerry Links composite collection have been designed to look and feel like aluminium.

Slate / Vector Glazing

Nibus / Cotswold Glazing