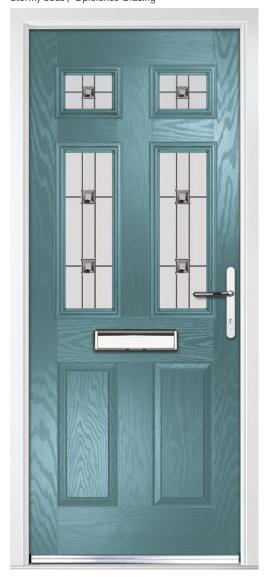

D TO CREATING THE PERFECT DOOR FOR OUR CUSTOMERS.











## Contents

### **COLLECTIONS**

- O6 Traditional
- 14 Cottage
- 20 Contemporary
- 28 Links
- 36 Inox
- 44 COLOURS
- 48 GLAZING
- 50 HARDWARE









### Timeless



NewBerry composite doors offers the aesthetic qualities of a traditional timber door, however, the robust grained GRP skins provide the homeowner with a strong, durable, thermally efficient, secure door that requires minimal maintenance.







FOR THE FULL COLLECTION VISIT: www.newberrydoors.co.uk







Slate / Milan Glazing



Caribbean Blue / Trio Diamond Glazing





Very Berry / Vogue Glazing





Twilight / Trinity Glazing



Cotswold / Hathaway Glazing



Golden Oak / Bloomsbury Glazing

Victorian Blue / Diamonte Glazing



Stormy Seas / Oplulence Glazing







# Charming



For a truly authentic looking cottage door for your home, NewBerry Doors offers a variety of styles for you to choose from.







www.newberrydoors.co.uk



Clay / Graphite Glazing



Victory Blue / Birchwood Glazing





Wedgewood / Louisiana Glazing

Slate / Grange Glazing





Irish Oak / Prestige Glazing



Mulberry / Trio Diamond Glazing



White

Chartwell Green / Artemis Glazing



Stormy Seas / Cascade Glazing







### Modernistic



NewBerry's contemporary door collection offers a range of stylishly modern door designs which can be perfectly complemented with equally stylish glass units.













FOR THE FULL COLLECTION VISIT: www.newberrydoors.co.uk



Mulberry / Vector (Black) Glazing



Florida / Cubic Glazing





Mushroom

Shadow / Impression Glazin