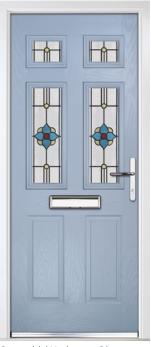

### Timeless

NewBerry composite doors offers the aesthetic qualities of a traditional timber door, however, the robust grained GRP skins provide the homeowner with a strong, durable, thermally efficient, secure door that requires minimal maintenance.

FOR THE FULL COLLECTION VISIT: www.newberrydoors.co.uk

Slate / Milan Glazing

Caribbean Blue / Trio Diamond Glazing

Very Berry / Vogue Glazing

Twilight / Trinity Glazing

Cotswold / Hathaway Glazing

Golden Oak / Bloomsbury Glazing