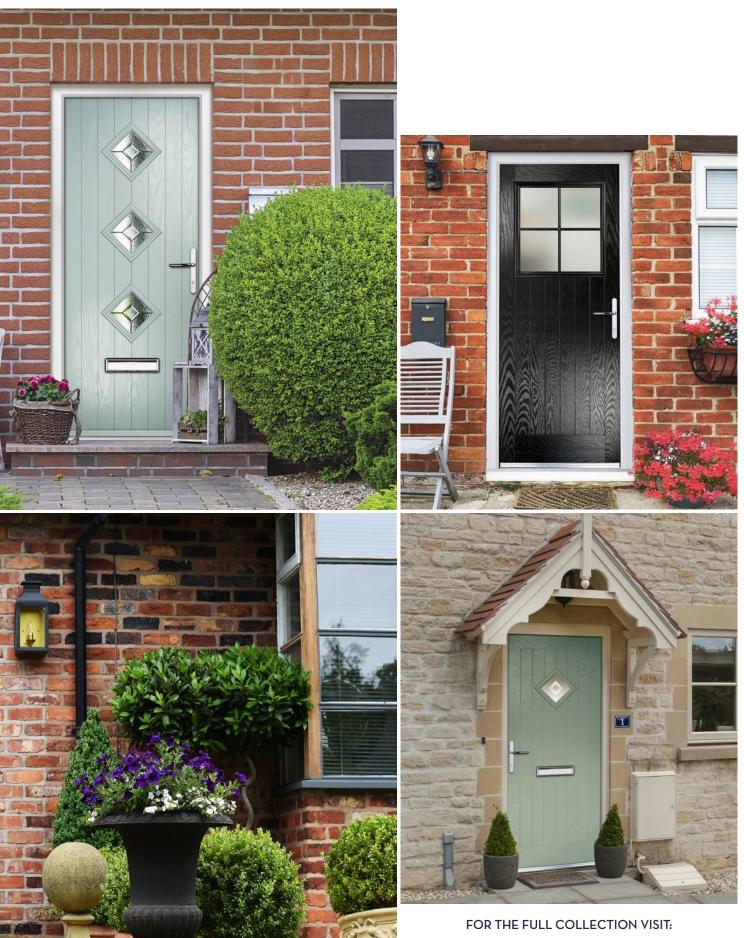

# Charming

For a truly authentic looking cottage door for your home, NewBerry Doors offers a variety of styles for you to choose from.

www.newberrydoors.co.uk

Clay / Graphite Glazing

Victory Blue / Birchwood Glazing

Wedgewood / Louisiana Glazing

Slate / Grange Glazing

Irish Oak / Prestige Glazing

Mulberry / Trio Diamond Glazing

White

Chartwell Green / Artemis Glazing

Stormy Seas / Cascade Glazing