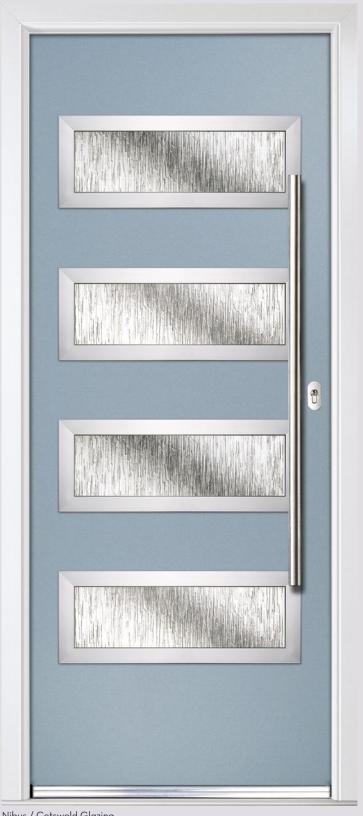

## Avant-garde

With a unique 4mm GRP etched skin on a flush finish door slab, our NewBerry Links composite collection have been designed to look and feel like aluminium.

Slate / Vector Glazing

Nibus / Cotswold Glazing

Black / Cubic Glazing

Very Berry / Luxor Glazing

Military Grey / Artemis Glazing

French Blue / Spire Glazing

Blue / Lotus Glazing

Anthracite Grey / Graphite