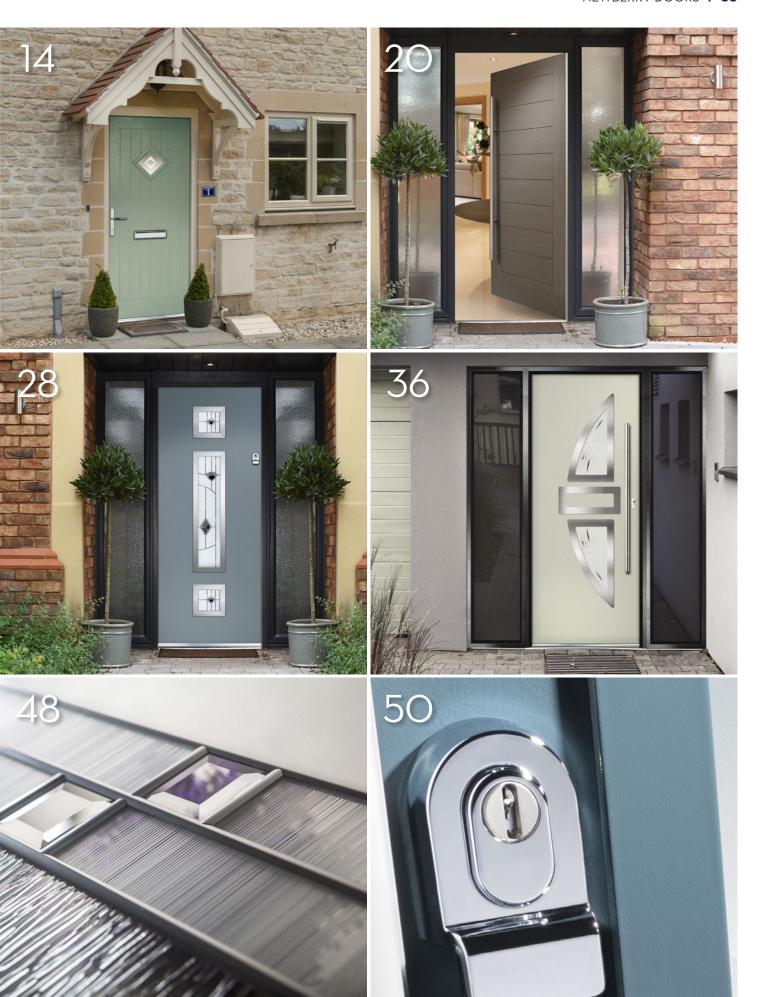

# Charming

For a truly authentic looking cottage door for your home, NewBerry Doors offers a variety of styles for you to choose from.

www.newberrydoors.co.uk

Clay / Graphite Glazing

Victory Blue / Birchwood Glazing

Wedgewood / Louisiana Glazing

Slate / Grange Glazing

Irish Oak / Prestige Glazing

Mulberry / Trio Diamond Glazing

White

Chartwell Green / Artemis Glazing

Stormy Seas / Cascade Glazing

### Modernistic

NewBerry's contemporary door collection offers a range of stylishly modern door designs which can be perfectly complemented with equally stylish glass units.

FOR THE FULL COLLECTION VISIT: www.newberrydoors.co.uk

## Avant-garde

With a unique 4mm GRP etched skin on a flush finish door slab, our NewBerry Links composite collection have been designed to look and feel like aluminium.

Slate / Vector Glazing

Nibus / Cotswold Glazing

### Pioneering

66

The Inox frames can be combined with a selection of beautiful, modern decorative glass options which complement your chosen door style. All our glass options are encapsulated in a triple glazed unit which as well as giving industry leading thermal efficiency are also easy to clean. Using finely grained 316 grade stainless steel glazing frames, they are guaranteed to keep their high shine and stunning looks for years to come. Our Inox collection adds a distinctive European look to your home.