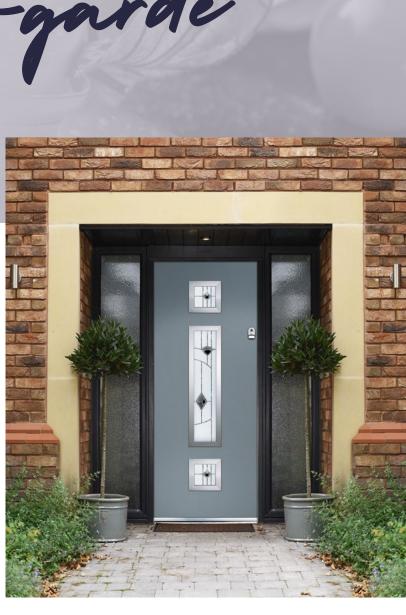

## Avant-garde

With a unique 4mm GRP etched skin on a flush finish door slab, our NewBerry Links composite collection have been designed to look and feel like aluminium.

Slate / Vector Glazing

Nibus / Cotswold Glazing