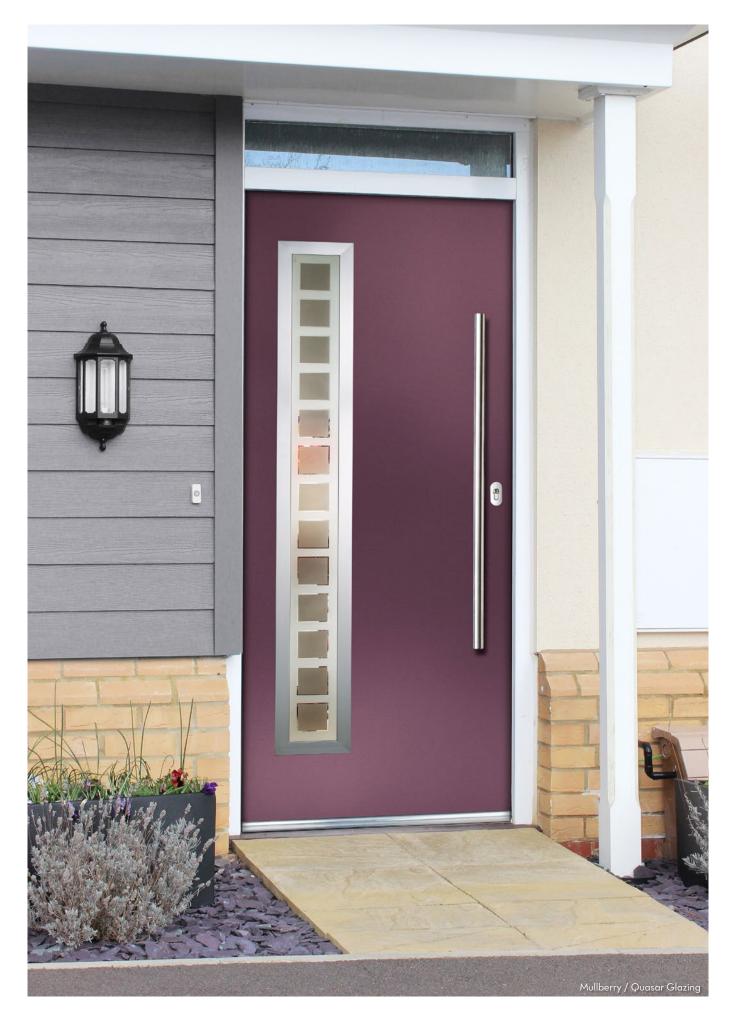

Wedgewood / Louisiana Glazing

Slate / Grange Glazing

Irish Oak / Prestige Glazing

Mulberry / Trio Diamond Glazing

White

Chartwell Green / Artemis Glazing

Stormy Seas / Cascade Glazing