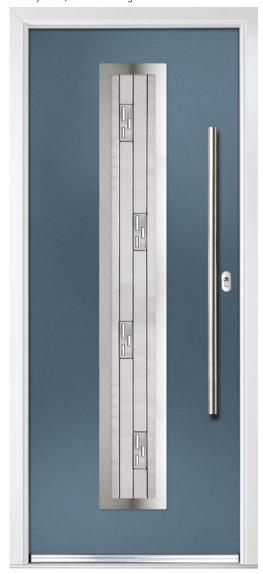

## Avant-garde

With a unique 4mm GRP etched skin on a flush finish door slab, our NewBerry Links composite collection have been designed to look and feel like aluminium.

Slate / Vector Glazing

Nibus / Cotswold Glazing

Black / Cubic Glazing

Very Berry / Luxor Glazing

Military Grey / Artemis Glazing

French Blue / Spire Glazing

Blue / Lotus Glazing

Anthracite Grey / Graphite