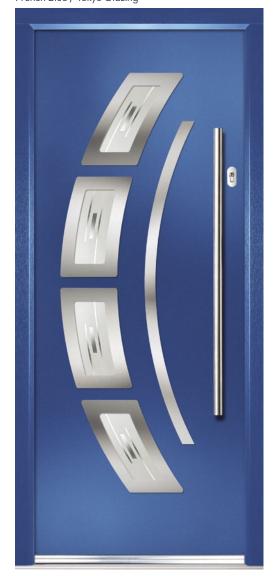

ames can be combined with a selection of beautiful, modern decorative glass options which complement your chosen door style. All our glass options are encapsulated in a triple glazed unit which as well as giving industry leading thermal efficiency are also easy to clean. Using finely grained 316 grade stainless steel glazing frames, they are guaranteed to keep their high shine and stunning looks for years to come. Our Inox collection adds a distinctive European look to your home.











FOR THE FULL COLLECTION VISIT: www.newberrydoors.co.uk



Clay / Vector Glazing



Antracite Grey / Synergy Glazing



Black / Mecury Glazing



Victory Blue / Luxor Glazing













Very Berry / Cubic Glazing



Twilight / Satin Glazing

Victory Blue / Luxor Glazing



French Blue / Tokyo Glazing







# Kaleidoscopic



We offer a range of standard colours and woodgrain finishes, premium colours and a colour matching service so you can match your door colour to the warm tones of your favourite summer fruit berry or to the pebble you found on the beach!









| French Blue | Irish Oak                                                                          | Marsala      | Military Grey  |
|-------------|------------------------------------------------------------------------------------|--------------|----------------|
| Moonshine   |                                                                                    |              | Mulberry       |
| Mushroom    | Nimbus                                                                             | Olive Grove  | Paradise Green