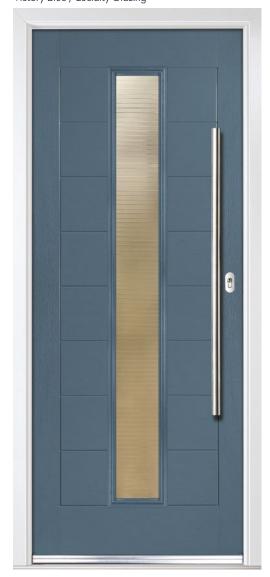

www.newberrydoors.co.uk



Clay / Graphite Glazing



Victory Blue / Birchwood Glazing





Wedgewood / Louisiana Glazing

Slate / Grange Glazing





Irish Oak / Prestige Glazing



Mulberry / Trio Diamond Glazing



White

Chartwell Green / Artemis Glazing



Stormy Seas / Cascade Glazing







### Modernistic



NewBerry's contemporary door collection offers a range of stylishly modern door designs which can be perfectly complemented with equally stylish glass units.













FOR THE FULL COLLECTION VISIT: www.newberrydoors.co.uk



Mulberry / Vector (Black) Glazing



Florida / Cubic Glazing





Mushroom

Shadow / Impression Glazing









Sage / Finese Glazing



Twilight / Milan Glazing



 ${\sf Mushroom}$ 

Bolero / Luxor Glazing



Victory Blue / Lucidity Glazing





## Avant-garde



With a unique 4mm GRP etched skin on a flush finish door slab, our NewBerry Links composite collection have been designed to look and feel like aluminium.









Slate / Vector Glazing



Nibus / Cotswold Glazing



Black / Cubic Glazing



Very Berry / Luxor Glazing



















Military Grey / Artemis Glazing



French Blue / Spire Glazing

Blue / Lotus Glazing



Anthracite Grey / Graphite





### Pioneering

66

The Inox frames can be combined with a selection of beautiful, modern decorative glass options which complement your chosen door style. All our glass options are encapsulated in a triple glazed unit which as well as giving industry leading thermal efficiency are also easy to clean. Using finely grained 316 grade stainless steel glazing frames, the