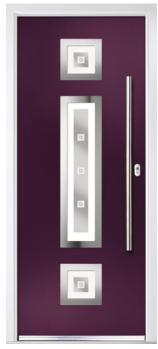

### **COLLECTIONS**

- O6 Traditional
- 14 Cottage
- 20 Contemporary
- 28 Links
- 36 Inox
- 44 COLOURS
- 48 GLAZING
- 50 HARDWARE

# Charming

For a truly authentic looking cottage door for your home, NewBerry Doors offers a variety of styles for you to choose from.

www.newberrydoors.co.uk

Clay / Graphite Glazing

Victory Blue / Birchwood Glazing

Wedgewood / Louisiana Glazing

Slate / Grange Glazing

Irish Oak / Prestige Glazing

Mulberry / Trio Diamond Glazing

White

Chartwell Green / Artemis Glazing

Stormy Seas / Cascade Glazing