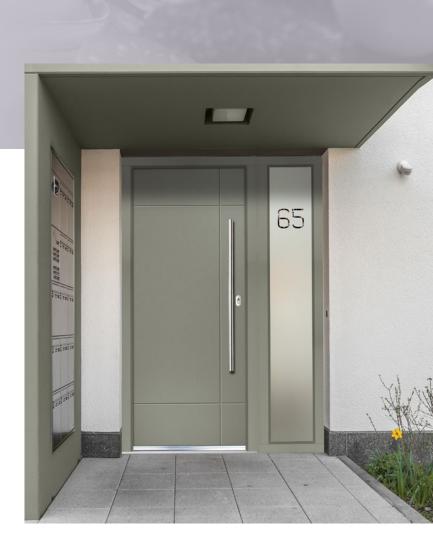

## Avant-garde

With a unique 4mm GRP etched skin on a flush finish door slab, our NewBerry Links composite collection have been designed to look and feel like aluminium.

Slate / Vector Glazing

Nibus / Cotswold Glazing

Black / Cubic Glazing

Very Berry / Luxor Glazing

Military Grey / Artemis Glazing

French Blue / Spire Glazing

Blue / Lotus Glazing

Anthracite Grey / Graphite