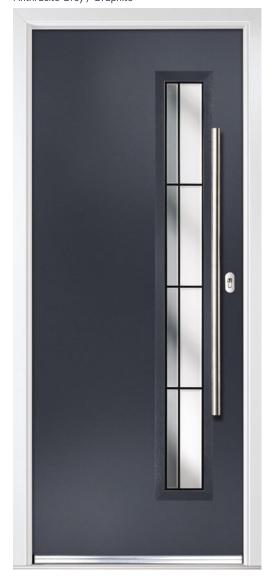

### Pioneering

66

The Inox frames can be combined with a selection of beautiful, modern decorative glass options which complement your chosen door style. All our glass options are encapsulated in a triple glazed unit which as well as giving industry leading thermal efficiency are also easy to clean. Using finely grained 316 grade stainless steel glazing frames, they are guaranteed to keep their high shine and stunning looks for years to come. Our Inox collection adds a distinctive European look to your home.

FOR THE FULL COLLECTION VISIT: www.newberrydoors.co.uk

Clay / Vector Glazing

Antracite Grey / Synergy Glazing

Black / Mecury Glazing

Victory Blue / Luxor Glazing

Very Berry / Cubic Glazing

Twilight / Satin Glazing