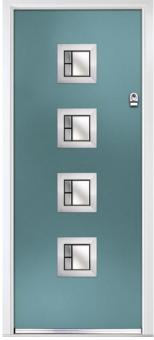

### Pioneering

66

The Inox frames can be combined with a selection of beautiful, modern decorative glass options which complement your chosen door style. All our glass options are encapsulated in a triple glazed unit which as well as giving industry leading thermal efficiency are also easy to clean. Using finely grained 316 grade stainless steel glazing frames, they are guaranteed to keep their high shine and stunning looks for years to come. Our Inox collection adds a distinctive European look to your home.

FOR THE FULL COLLECTION VISIT: www.newberrydoors.co.uk

Clay / Vector Glazing

Antracite Grey / Synergy Glazing

Black / Mecury Glazing

Victory Blue / Luxor Glazing

Very Berry / Cubic Glazing

Twilight / Satin Glazing