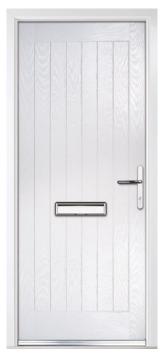

### Timeless

NewBerry composite doors offers the aesthetic qualities of a traditional timber door, however, the robust grained GRP skins provide the homeowner with a strong, durable, thermally efficient, secure door that requires minimal maintenance.

FOR THE FULL COLLECTION VISIT: www.newberrydoors.co.uk

Slate / Milan Glazing

Caribbean Blue / Trio Diamond Glazing

Very Berry / Vogue Glazing

Twilight / Trinity Glazing

Cotswold / Hathaway Glazing

Golden Oak / Bloomsbury Glazing