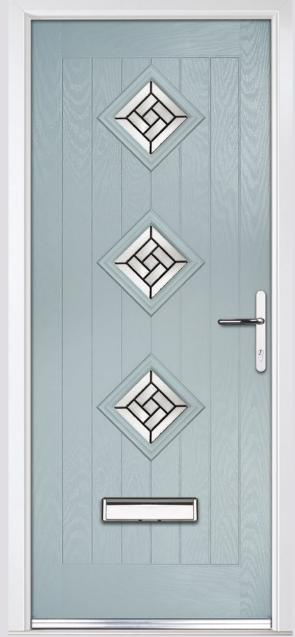

### Pioneering

66

The Inox frames can be combined with a selection of beautiful, modern decorative glass options which complement your chosen door style. All our glass options are encapsulated in a triple glazed unit which as well as giving industry leading thermal efficiency are also easy to clean. Using finely grained 316 grade stainless steel glazing frames, they are guaranteed to keep their high shine and stunning looks for years to come. Our Inox collection adds a distinctive European look to your home.

FOR THE FULL COLLECTION VISIT: www.newberrydoors.co.uk

Clay / Vector Glazing

Antracite Grey / Synergy Glazing

Black / Mecury Glazing

Victory Blue / Luxor Glazing

Very Berry / Cubic Glazing

Twilight / Satin Glazing